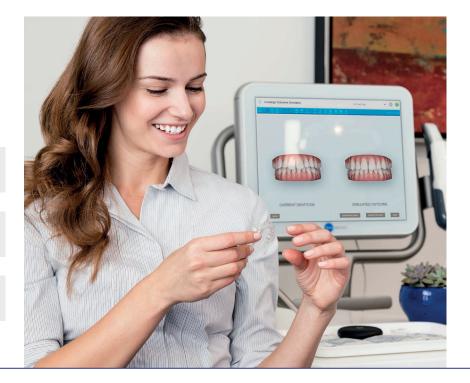

#### The complete experience

ClinCheck® technology digitally maps your entire Invisalign journey, so Invisalign patients can see what their new smile is predicted to look like before treatment even begins.

## Three steps forward. No steps back.

The Invisalign treatment process is as straightforward as it is technically advanced.

Once your Invisalign Provider has confirmed that you are eligible for treatment, they will take photos, X-rays and digital scans, or a dental impression, of your teeth. These records will be used to create a ClinCheck 3D treatment plan, just for you.